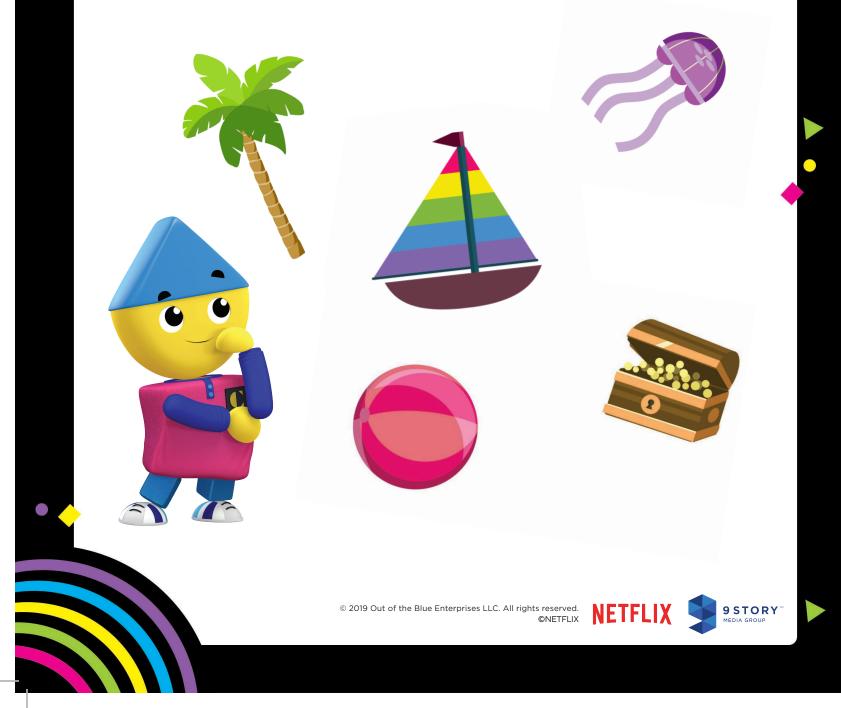

#### CIRCLE THE ANSWERS!

In this episode, Charlie and his friends help their mermaid friend Marina solve clues to find her treasure!

Can you circle **TWO** clues you and Charlie found while you were underwater?