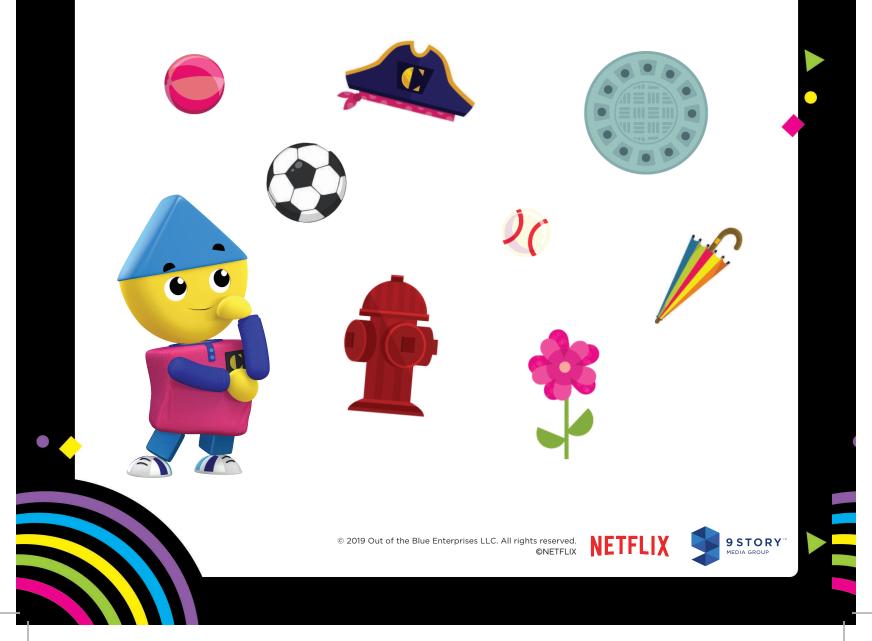

#### CIRCLE THE ANSWERS!

Let's shaaaake it up! Circle the following items **YOU** and Charlie can collect around Colorforms City in order to fix the **PANCAKE** machine in episode one!

**HINT:** There are **FOUR** things to circle, and they will have something in common with a pancake!