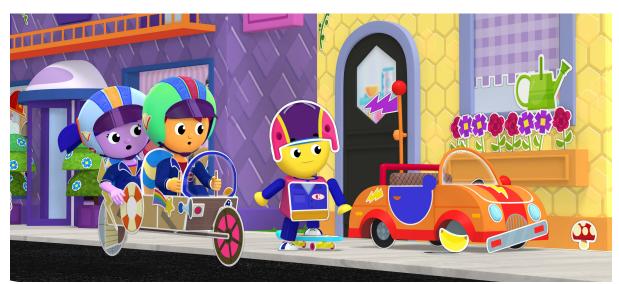

NETFL

EPISODE: #3 "Racer Charlie"/"Knight Charlie"

#### WORD SEARCH!

9 STORY

The next adventure is a **BIG** one! Each word below plays an important part in "Racer Charlie" and "Knight Charlie," our next two adventures!

Can you find all of these words in the word search below?

|                        | Т | В | S                     | Т | 0 | R | Y                       | W |  |  |
|------------------------|---|---|-----------------------|---|---|---|-------------------------|---|--|--|
|                        | С | R | Α                     | С | Е | R | Ε                       | Ι |  |  |
|                        | Κ | Α | Т                     | L | L | Y | Ν                       | Ν |  |  |
|                        | Ν | ۷ | S                     | Α | L | К | R                       | G |  |  |
|                        | I | Ε | U                     | Т | Ν | 0 | Ε                       | S |  |  |
|                        | G | S | Е                     | Н | L | G | 0                       | D |  |  |
|                        | н | S | W                     | J | Q | Е | L                       | Ν |  |  |
|                        | т | С | н                     | Α | R | L | I                       | Е |  |  |
| 1. Balloon<br>2. Brave |   |   | 4. Knight<br>5. Racer |   |   |   | 7. Story<br>8. Triangle |   |  |  |
| 3. Castle              |   |   | 6. Charlie            |   |   |   | 9. Wings                |   |  |  |