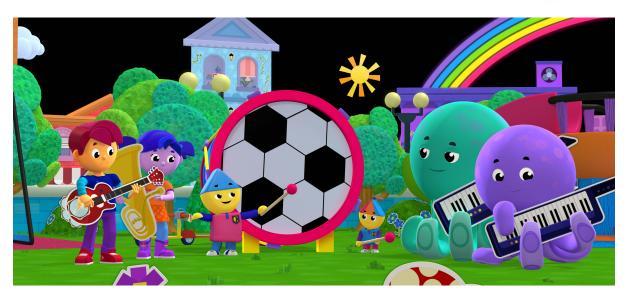

#### SPOT THE DIFFERENCES!

Hellooo! It's me, Charlie! Can you help me spot the **SEVEN** differences between the photos below?

**PLOT TWIST:** Stick with me! You'll see this picture in our next adventure together!