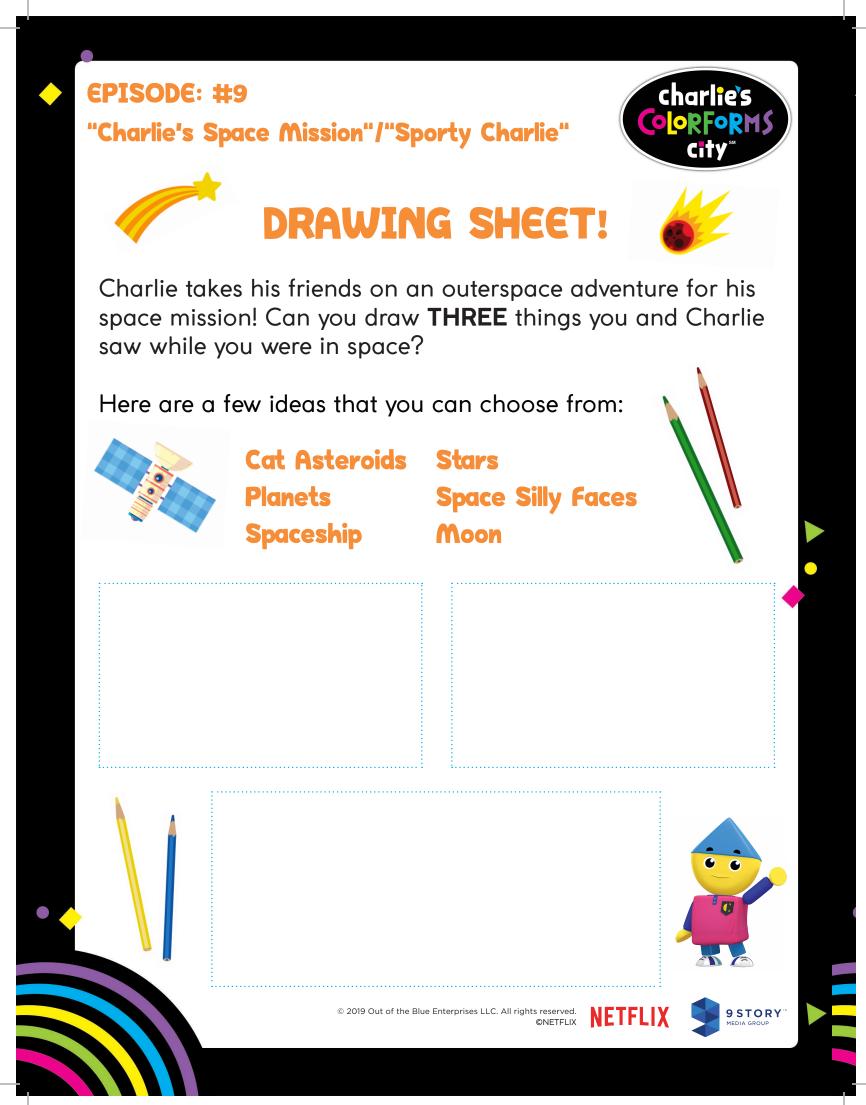

| Е |  |  |
|                                 | V | Ι | L  | L                    | Α   | I                                             | Ν |  |  |
|                                 | Ι | 0 | W  | Ε                    | B   | W                                             | Α |  |  |
|                                 | С | Κ | L  | U                    | Ν   | Κ                                             | L |  |  |
|                                 | S | U | Ρ  | Ε                    | R   | Q                                             | Ρ |  |  |
|                                 | Р | I | C  | K                    | L   | E                                             | Ζ |  |  |

© 2019 Out of the Blue Enterprises LLC. All rights reserved. ©NETFLI







#### CIRCLE THE ANSWERS!

In this episode, Charlie and his friends help their mermaid friend Marina solve clues to find her treasure!

Can you circle **TWO** clues you and Charlie found while you were underwater?



EPISODE: #11

"Charlie the Cowboy"/"Charlie is an Inventor"



# DRAWING SHEET!

Will you create a story with me? In this episode, Charlie and Red invent a machine that can create more of **ANYTHING!** Draw **YOUR** invention idea below!





#### "Mechanic Charlie"/"Charlie is a Pirate"



#### SPOT THE DIFFERENCES!

Hellooo! It's me, Charlie! Can you help me spot the **SEVEN** differences between the photos below?







© 2019 Out of the Blue Enterprises LLC. All rights reserved. ©NETFLIX

#### EPISODE: #13

"Sick Charlie"/"Charlie's Restaurant"



## DRAWING SHEET!

O