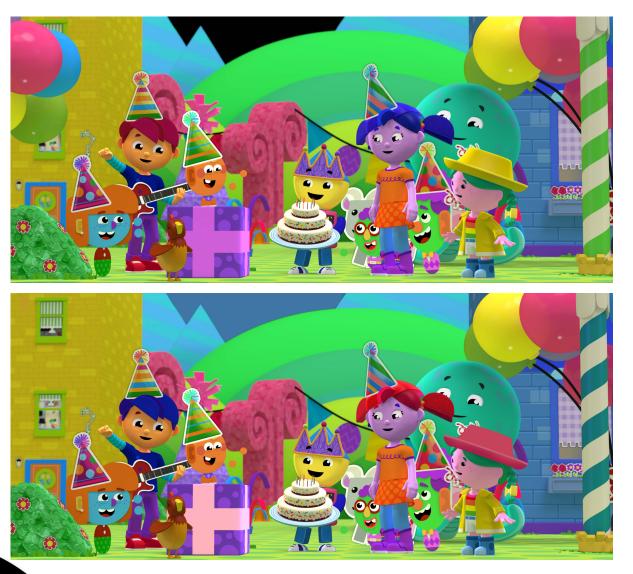

#### "Rock Star Charlie"/"Birthday Charlie"

# **SPOT THE DIFFERENCES!**

Hellooo! It's me, Charlie! Can you help me spot the **SEVEN** differences between the photos below?

**PLOT TWIST:** Stick with me! You'll see this picture in our next adventure together!