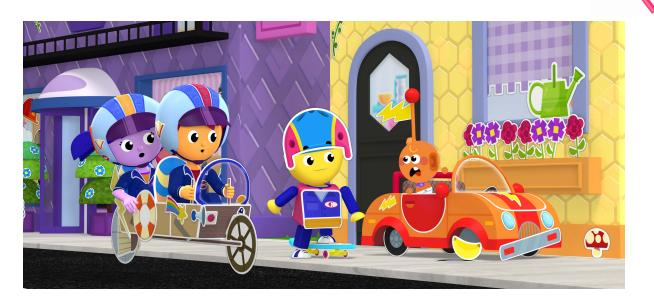

NETFL

EPISODE: #3 "Racer Charlie"/"Knight Charlie"

#### WORD SEARCH!

9 STORY

The next adventure is a **BIG** one! Each word below plays an important part in "Racer Charlie" and "Knight Charlie," our next two adventures!

Can you find all of these words in the word search below?

|                        | Т | В | S                     | Т | 0 | R | Y                       | W |  |  |
|------------------------|---|---|-----------------------|---|---|---|-------------------------|---|--|--|
|                        | С | R | Α                     | С | Е | R | Ε                       | Ι |  |  |
|                        | Κ | Α | Т                     | L | L | Y | Ν                       | Ν |  |  |
|                        | Ν | ۷ | S                     | Α | L | К | R                       | G |  |  |
|                        | I | Ε | U                     | Т | Ν | 0 | Ε                       | S |  |  |
|                        | G | S | Е                     | Н | L | G | 0                       | D |  |  |
|                        | н | S | W                     | J | Q | Е | L                       | Ν |  |  |
|                        | т | С | н                     | Α | R | L | I                       | Е |  |  |
| 1. Balloon<br>2. Brave |   |   | 4. Knight<br>5. Racer |   |   |   | 7. Story<br>8. Triangle |   |  |  |
| 3. Castle              |   |   | 6. Charlie            |   |   |   | 9. Wings                |   |  |  |