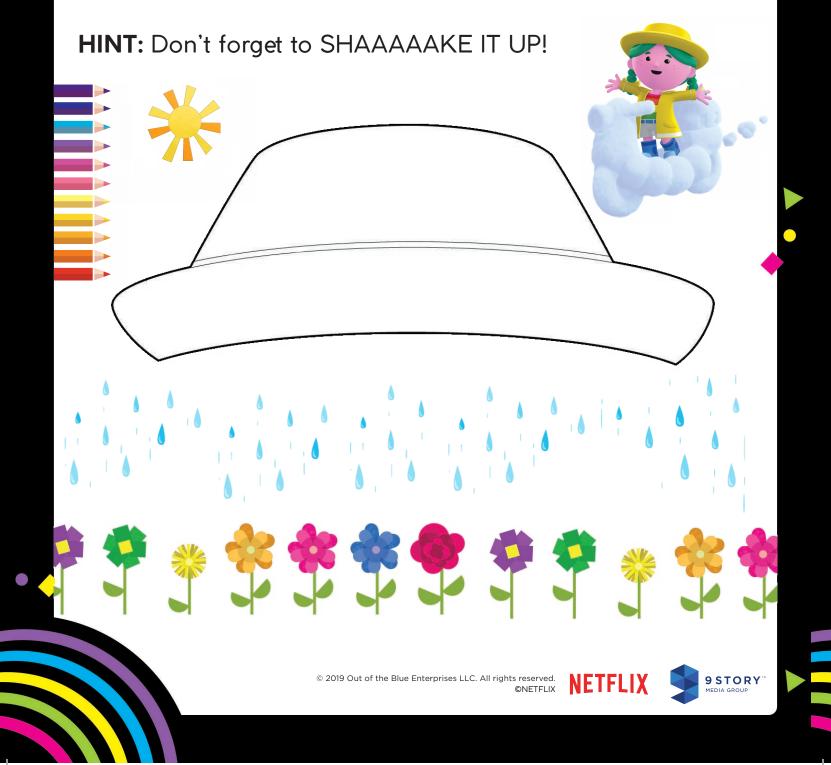

#### COLORING SHEET!

In this episode, "Weather Charlie," Charlie needs to make a hat for Miss Weather! Get creative and color in how **YOU** imagine Miss Weather's hat being decorated!

EPISODE: #8 "Spooky Charlie"/Charlie is Super"