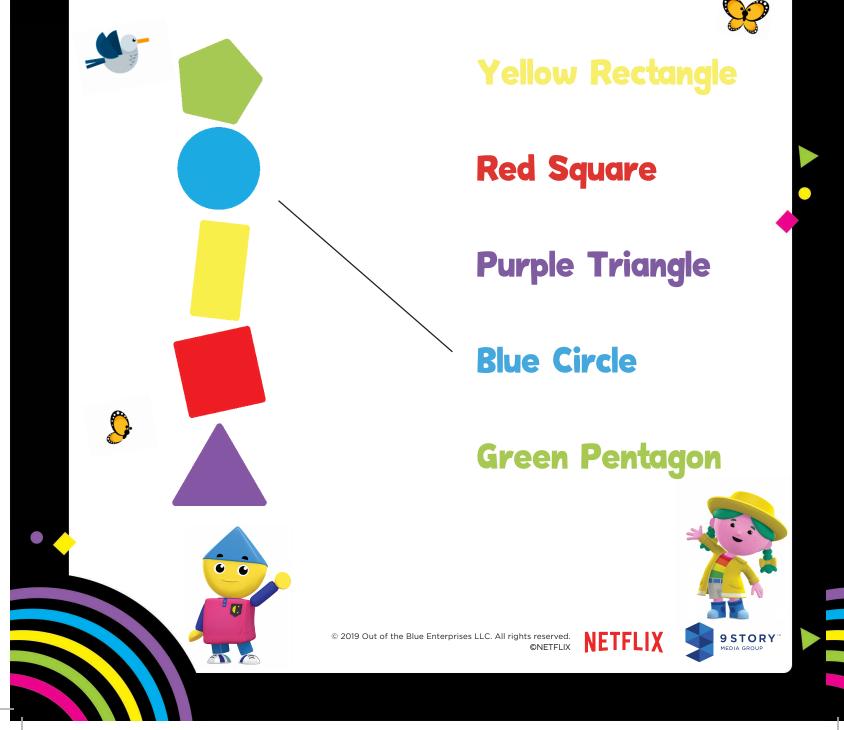

## **MATCHING GAME!**

Charlie and Detective Weather are on the case in this episode!

Can you help solve the mystery of the vanishing color? Match the colors to the correct items below!

EPISODE: #6 "Charlie's Sleepover"/"Charlie's Little Brother"