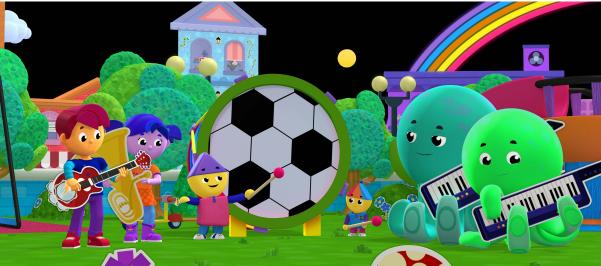

#### SPOT THE DIFFERENCES!

Hellooo! It's me, Charlie! Can you help me spot the **SEVEN** differences between the photos below?

**PLOT TWIST:** Stick with me! You'll see this picture in our next adventure together!